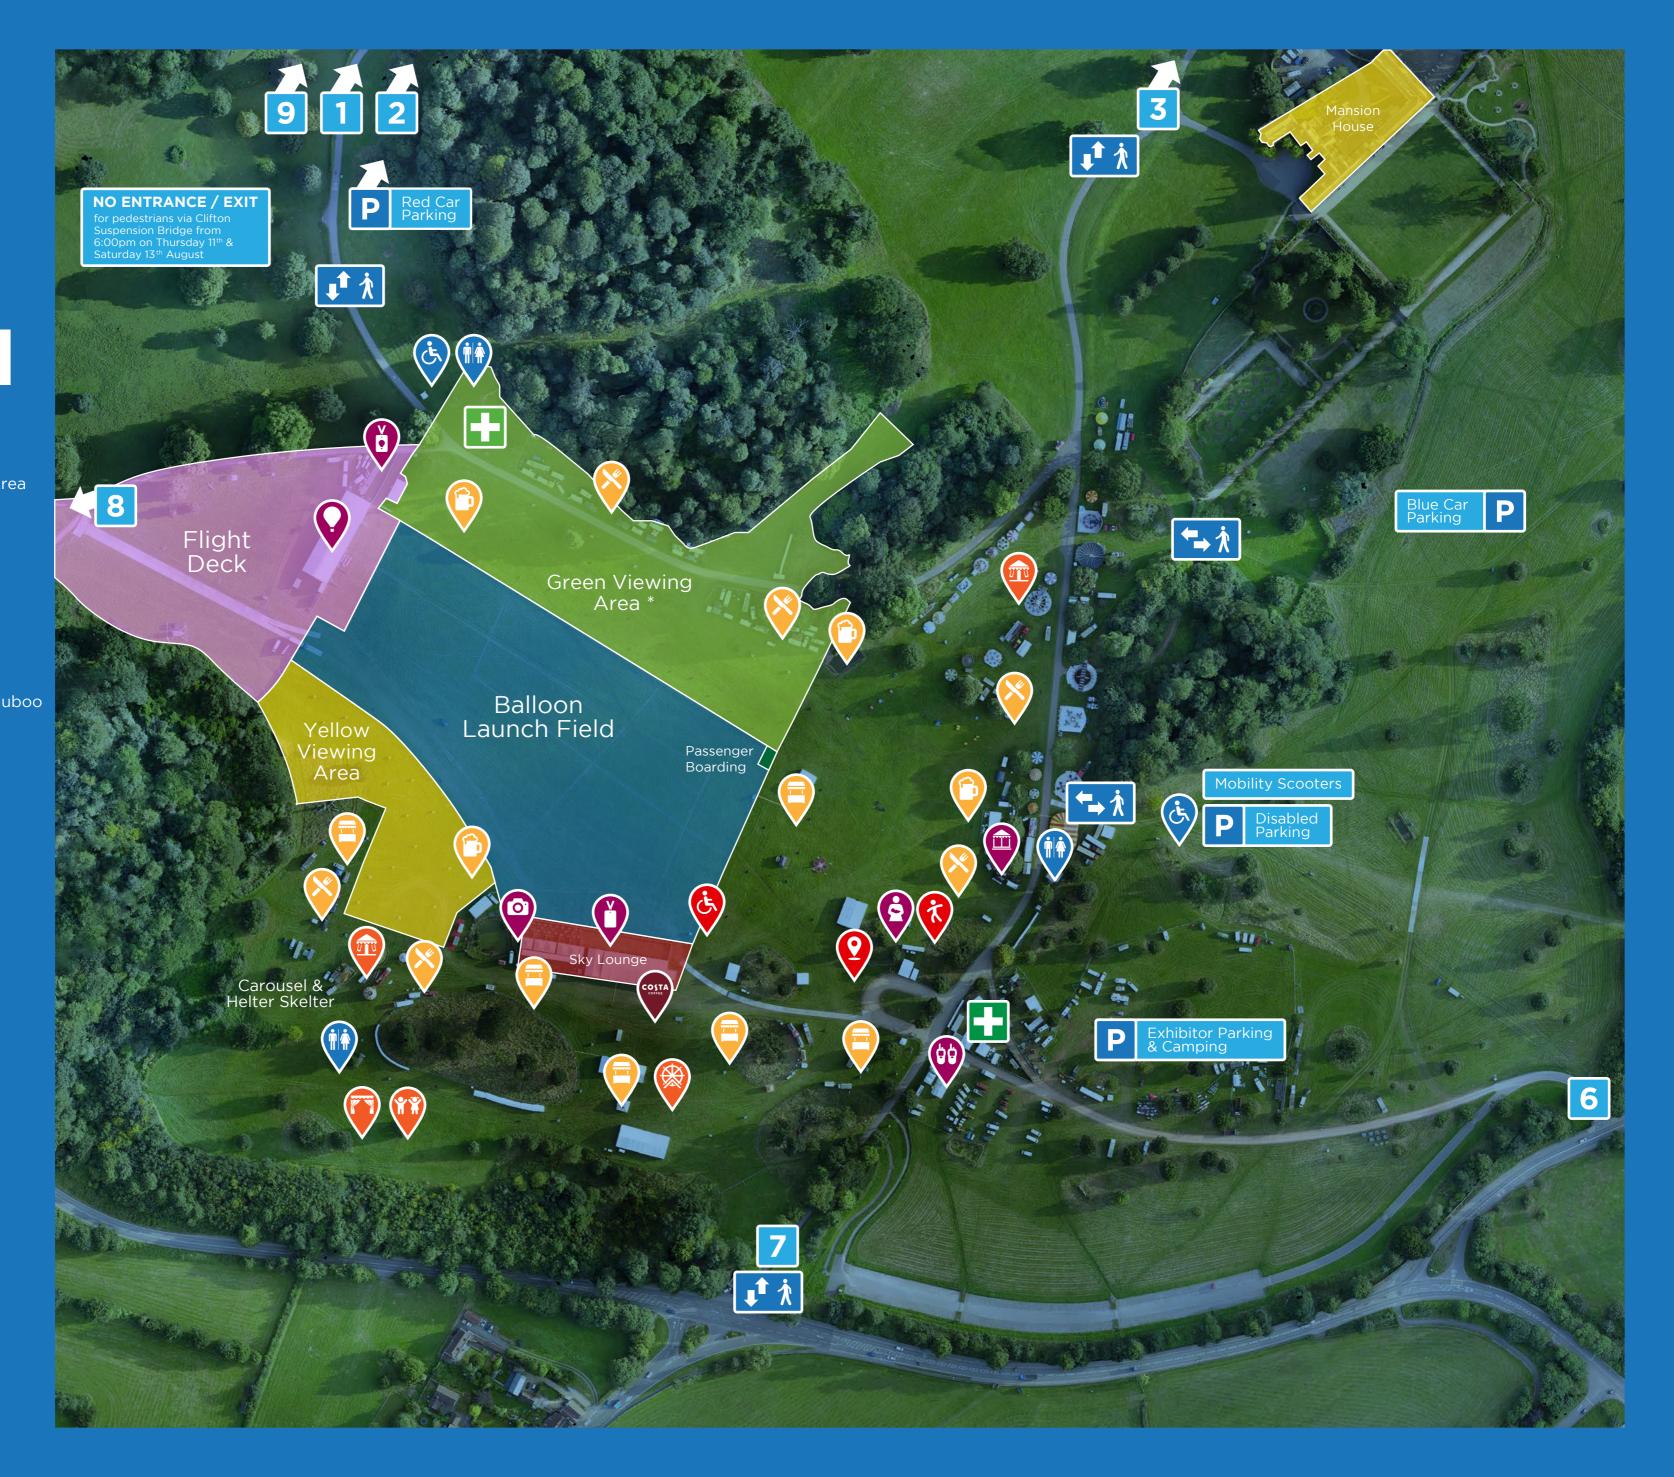

## **BRISTOL** international balloon fiesta

## SITE MAP KEY

Victorian Bandstand NCT Baby Feeding & Changing Area (00) Site & Production Village Media Flight Deck Ó Flight Deck Pass Office Ŭ Sky Lounge in partnership with Huboo (F) Accessible Viewing Area (ħ) Lost Children **(?**) Meeting Point / Mobiloo Fairground Big Wheel Pip and Posy Meet and Greet Brizzle Kicks Food Bar Trade Stand Costa X Gate **↓**↑ Ż Pedestrian Entrance / Exit ()) ()) ()) Toilet / Disabled Toilet

\* This viewing area gets particilarly busy. For your comfort and the enjoyment of all our visitors, should you wish to picnic or have a BBQ please use the Yellow Zone Viewing area. Thank you for your co-operation.